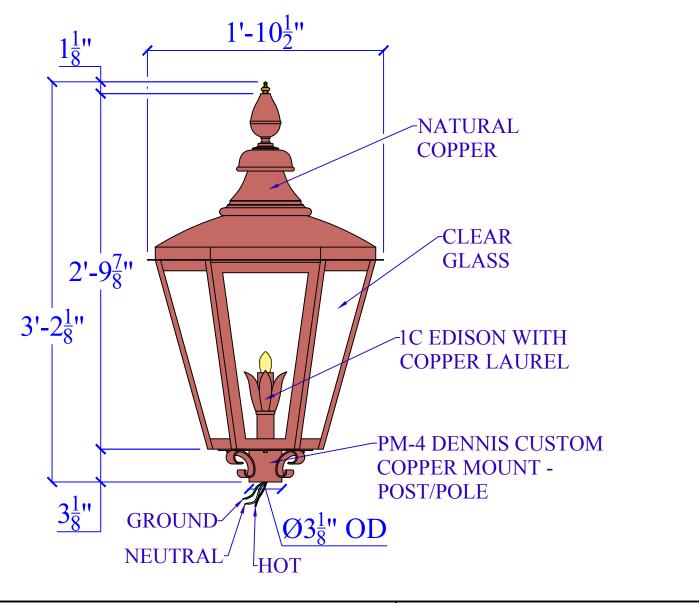

| LIGHT:   | CAMBRIDGE 663- 1C (LAUREL)     | DATE: | APP.BY: | J.D. |
|----------|--------------------------------|-------|---------|------|
| BRACKET: | DCCM (POST)- H33-7/8" W22-1/2" |       | REV.    |      |

## SPECIFICATION SHEET

COPYRIGHT 1994 TO CURRENT YEAR, CHARLESTON LIGHTING & MANUFACTURING, INC. (CLM).

ALL DESIGNS, DRAWINGS, MODEL NUMBERS, AND LANTERN DESIGNATIONS ARE THE SOLE AND EXCLUSIVE PROPERTY OF (CLM) AND SHALL NOT BE DUPLICATED IN WHOLE OR PART WITHOUT THE WRITTEN CONSENT OF (CLM).